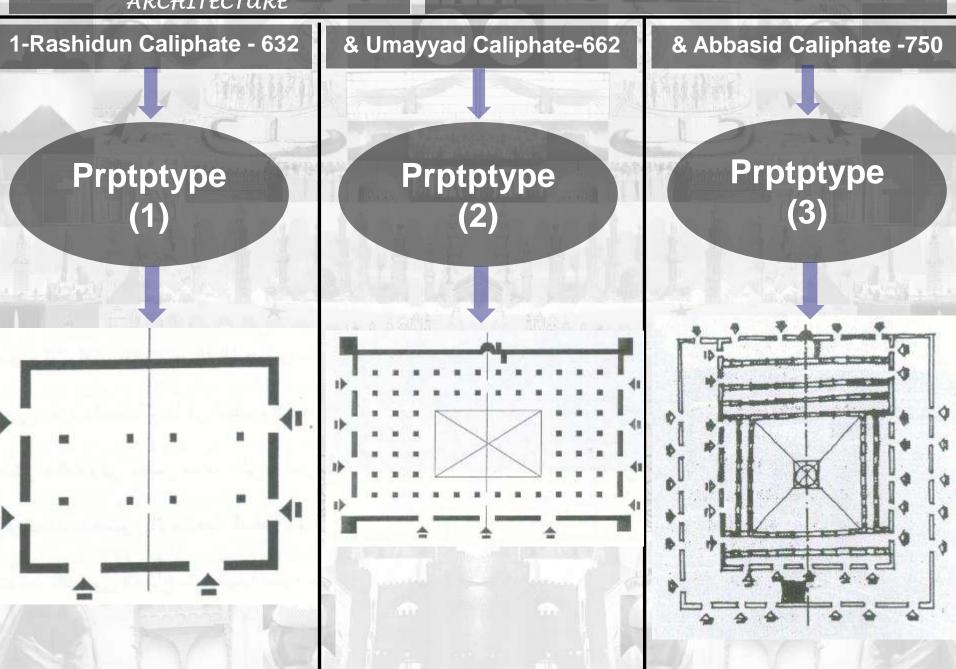

## **History of Architecture**

### **History of Architecture** 1-Rashidun Caliphate - 632 2-Fatimid - 969 3-Ayoubi -& Umayyad Caliphate-662 & Abbasid Caliphate -750 1171 Prototype Prototype Prototype Prototype Prototype Prototype 6-Mohamed 4-Mamluk - 1250 5-ottoman - 1517 Ali - 1805 Prototype Prototype Prototype Prototype Prototype Prototype Prototype Prototype