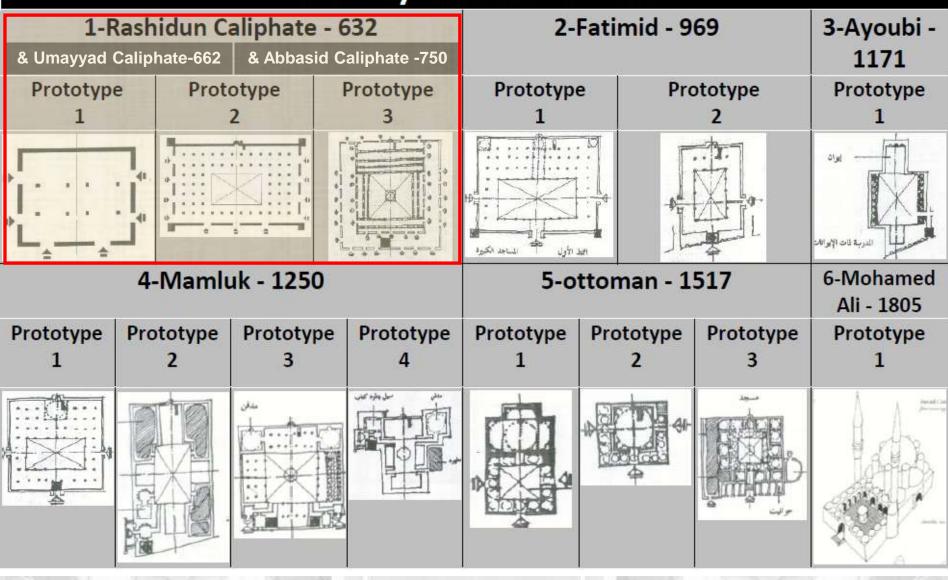

### **History of Architecture** 1-Rashidun Caliphate - 632 2-Fatimid - 969 3-Ayoubi -& Umayyad Caliphate-662 & Abbasid Caliphate -750 1171 Prototype Prototype Prototype Prototype Prototype Prototype 6-Mohamed 4-Mamluk - 1250 5-ottoman - 1517 Ali - 1805 Prototype Prototype Prototype Prototype Prototype Prototype Prototype Prototype