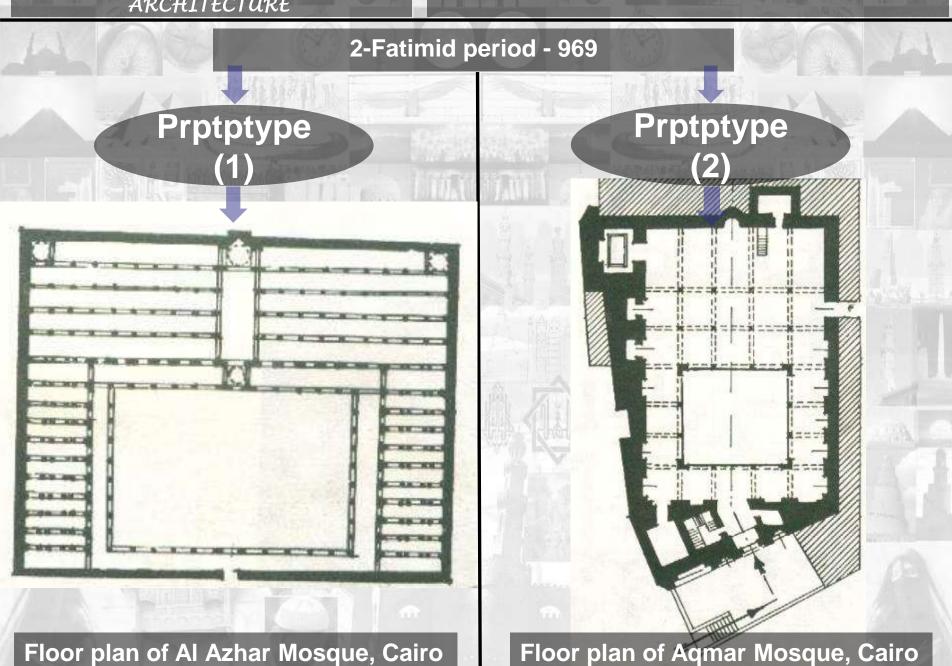

# HISTORY OF ISLAMIC ARCHITECTURE IN EGYPT

FORM ARCHITECTURAL OF MOSQUES IN THE ISLAMIC ARCHITECTURE

DR/KAMAL MAHMOUD ELGABALAWY

KAMAL\_ELGABALAWY@YAHOO.COM

THE REFERENCES TO MULTIPLE SOURCES ARE TEXT & FIGURES (SKETCHES, DRAWINGS, PICTURES, PHOTOS,...ETC.)

ALL THE RIGHTS BELONG TO ORIGINAL AUTHORS

## **History of Architecture**





### **History of Architecture** 1-Rashidun Caliphate - 632 2-Fatimid - 969 3-Ayoubi -& Umayyad Caliphate-662 & Abbasid Caliphate -750 1171 Prototype Prototype Prototype Prototype Prototype Prototype 6-Mohamed 4-Mamluk - 1250 5-ottoman - 1517 Ali - 1805 Prototype Prototype Prototype Prototype Prototype Prototype Prototype Prototype









### **History of Architecture** 1-Rashidun Caliphate - 632 2-Fatimid - 969 3-Ayoubi -& Umayyad Caliphate-662 & Abbasid Caliphate -750 1171 Prototype Prototype Prototype Prototype Prototype Prototype 6-Mohamed 4-Mamluk - 1250 5-ottoman - 1517 Ali - 1805 Prototype Prototype Prototype Prototype Prototype Prototype Prototype Prototype

## 3-Ayoubi period - 1171



### **History of Architecture** 1-Rashidun Caliphate - 632 2-Fatimid - 969 3-Ayoubi -& Umayyad Caliphate-662 & Abbasid Caliphate -750 1171 Prototype Prototype Prototype Prototype Prototype Prototype 6-Mohamed 4-Mamluk - 1250 5-ottoman - 1517 Ali - 1805 Prototype Prototype Prototype Prototype Prototype Prototype Prototype Prototype



# HISTORY OF ISLAMIC ARCHITECTURE IN EGYPT

THANK YOU

FORM ARCHITECTURAL OF MOSQUES IN THE ISLAM