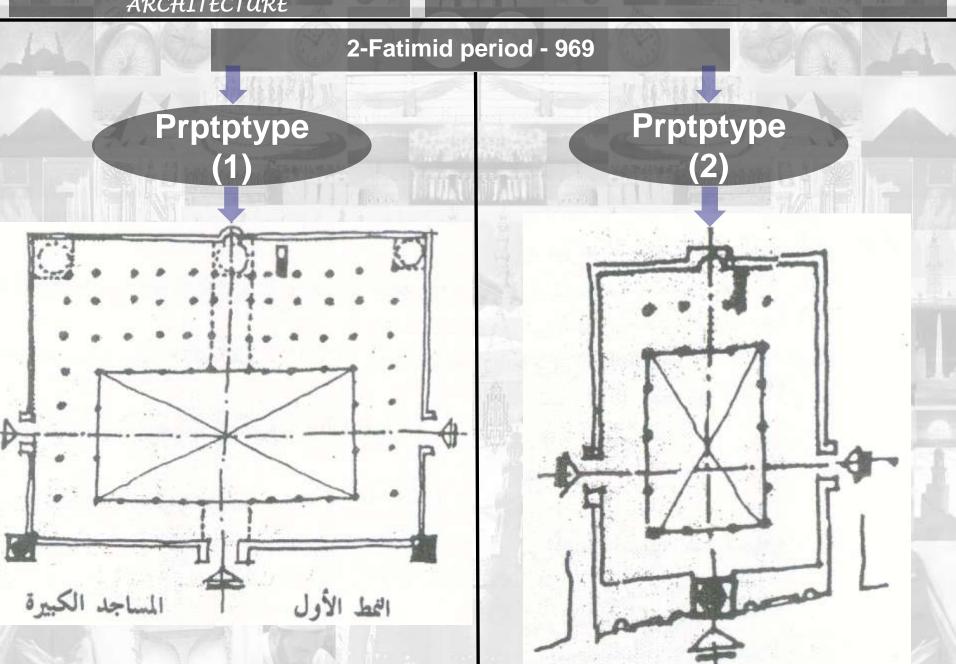

### **History of Architecture** 1-Rashidun Caliphate - 632 2-Fatimid - 969 3-Ayoubi -& Umayyad Caliphate-662 & Abbasid Caliphate -750 1171 Prototype Prototype Prototype Prototype Prototype Prototype 6-Mohamed 4-Mamluk - 1250 5-ottoman - 1517 Ali - 1805 Prototype Prototype Prototype Prototype Prototype Prototype Prototype Prototype