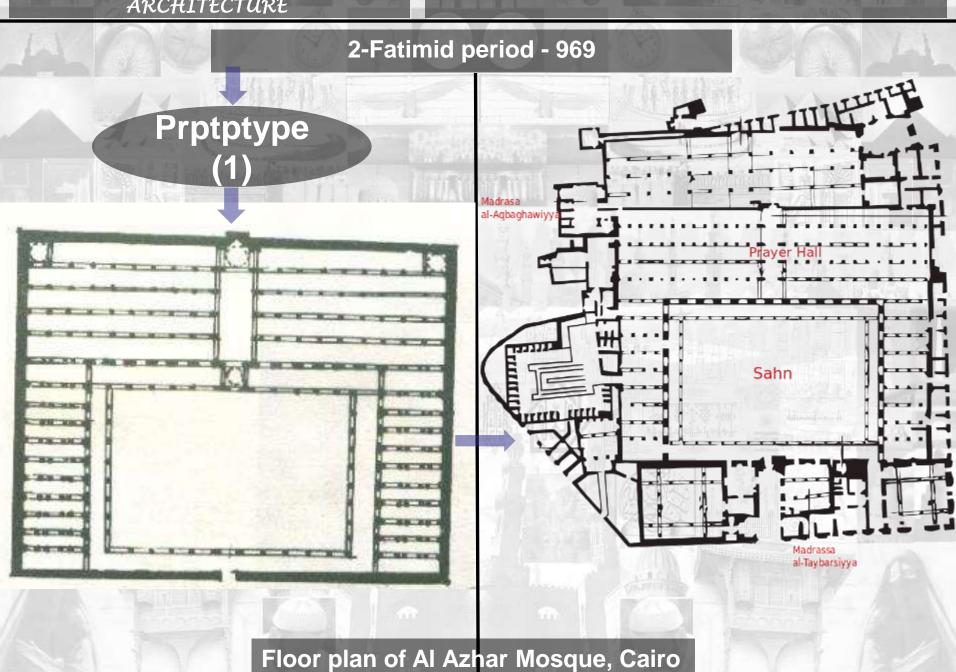

# HISTORY OF ISLAMIC ARCHITECTURE IN EGYPT

FORM ARCHITECTURAL OF MOSQUES IN THE ISLAMIC ARCHITECTURE

DR/KAMAL MAHMOUD ELGABALAWY

KAMAL\_ELGABALAWY@YAHOO.COM

THE REFERENCES TO MULTIPLE SOURCES ARE TEXT & FIGURES (SKETCHES, DRAWINGS, PICTURES, PHOTOS,...ETC.)

ALL THE RIGHTS BELONG TO ORIGINAL AUTHORS

## **History of Architecture**





### **History of Architecture** 1-Rashidun Caliphate - 632 2-Fatimid - 969 3-Ayoubi -& Umayyad Caliphate-662 & Abbasid Caliphate -750 1171 Prototype Prototype Prototype Prototype Prototype Prototype 6-Mohamed 4-Mamluk - 1250 5-ottoman - 1517 Ali - 1805 Prototype Prototype Prototype Prototype Prototype Prototype Prototype Prototype









### **History of Architecture** 1-Rashidun Caliphate - 632 2-Fatimid - 969 3-Ayoubi -& Umayyad Caliphate-662 & Abbasid Caliphate -750 1171 Prototype Prototype Prototype Prototype Prototype Prototype 6-Mohamed 4-Mamluk - 1250 5-ottoman - 1517 Ali - 1805 Prototype Prototype Prototype Prototype Prototype Prototype Prototype Prototype

## 3-Ayoubi period - 1171



### **History of Architecture** 1-Rashidun Caliphate - 632 2-Fatimid - 969 3-Ayoubi -& Umayyad Caliphate-662 & Abbasid Caliphate -750 1171 Prototype Prototype Prototype Prototype Prototype Prototype 6-Mohamed 4-Mamluk - 1250 5-ottoman - 1517 Ali - 1805 Prototype Prototype Prototype Prototype Prototype Prototype Prototype Prototype



# HISTORY OF ISLAMIC ARCHITECTURE IN EGYPT

THANK YOU

FORM ARCHITECTURAL OF MOSQUES IN THE ISL