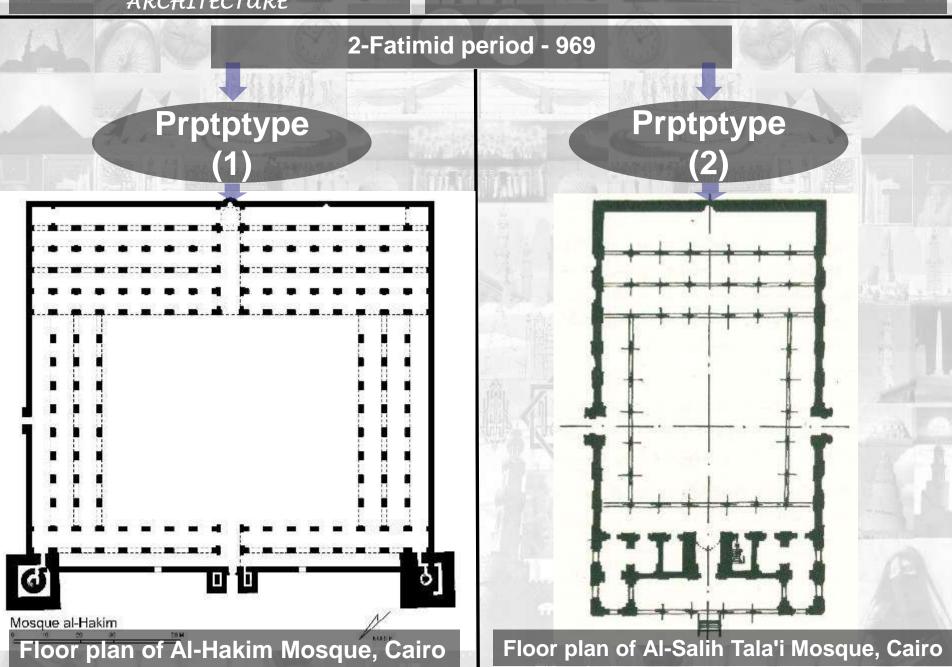

# HISTORY OF ISLAMIC ARCHITECTURE IN EGYPT

FORM ARCHITECTURAL OF MOSQUES IN THE ISLAMIC ARCHITECTURE

DR/KAMAL MAHMOUD ELGABALAWY

KAMAL\_ELGABALAWY@YAHOO.COM

THE REFERENCES TO MULTIPLE SOURCES ARE TEXT & FIGURES (SKETCHES, DRAWINGS, PICTURES, PHOTOS,...ETC.)

ALL THE RIGHTS BELONG TO ORIGINAL AUTHORS

## **History of Architecture**





### **History of Architecture** 1-Rashidun Caliphate - 632 2-Fatimid - 969 3-Ayoubi -& Umayyad Caliphate-662 & Abbasid Caliphate -750 1171 Prototype Prototype Prototype Prototype Prototype Prototype 6-Mohamed 4-Mamluk - 1250 5-ottoman - 1517 Ali - 1805 Prototype Prototype Prototype Prototype Prototype Prototype Prototype Prototype









### **History of Architecture** 1-Rashidun Caliphate - 632 2-Fatimid - 969 3-Ayoubi -& Umayyad Caliphate-662 & Abbasid Caliphate -750 1171 Prototype Prototype Prototype Prototype Prototype Prototype 6-Mohamed 4-Mamluk - 1250 5-ottoman - 1517 Ali - 1805 Prototype Prototype Prototype Prototype Prototype Prototype Prototype Prototype

## 3-Ayoubi period - 1171



### **History of Architecture** 1-Rashidun Caliphate - 632 2-Fatimid - 969 3-Ayoubi -& Umayyad Caliphate-662 & Abbasid Caliphate -750 1171 Prototype Prototype Prototype Prototype Prototype Prototype 6-Mohamed 4-Mamluk - 1250 5-ottoman - 1517 Ali - 1805 Prototype Prototype Prototype Prototype Prototype Prototype Prototype Prototype



# HISTORY OF ISLAMIC ARCHITECTURE IN EGYPT

THANK YOU

FORM ARCHITECTURAL OF MOSQUES IN THE ISLAMIC